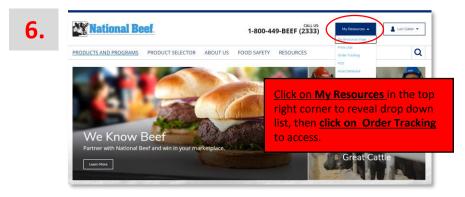

5.

Once you finish your registration, you will receive a <u>verification email</u>. <u>Click the link in the email to activate your account</u>. This will begin the approval process and you will be notified when your access is approved. After you receive an approval notification, you can login into the National Beef Website. If you have any issues, contact Jenny Molder at 800-449-2333 ext. 8597.